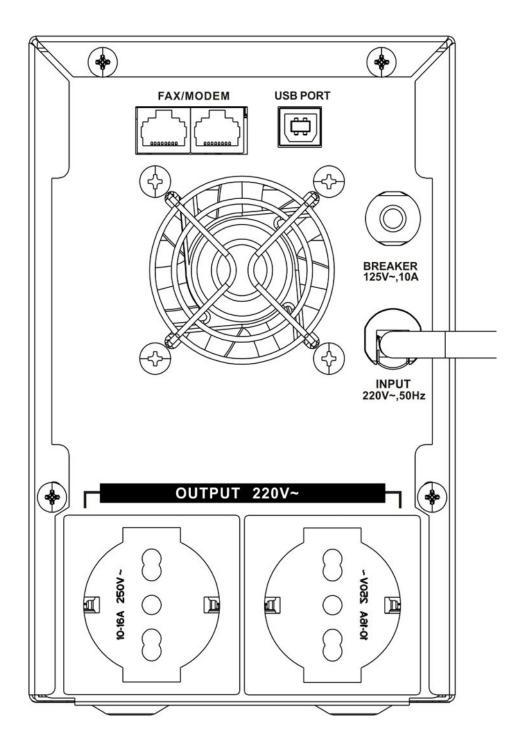

# Specification

| Model      |                          | DS-UPS2000                                                      |
|------------|--------------------------|-----------------------------------------------------------------|
| Power      | UPS Capacity             | 2000 VA / 1200 W                                                |
| Input      | Input Voltage<br>Range   | 140 VAC to 290 VAC                                              |
|            | Input<br>Frequency       | 50/60 Hz                                                        |
| Output     | Output<br>Voltage Range  | 210 VAC to 235 VAC                                              |
|            | Output<br>Frequency      | 50 Hz ± 0.5 Hz                                                  |
|            | Transfer Time            | ≤ 10 ms                                                         |
|            | Waveform                 | PWM                                                             |
| Battery    | Battery Type             | 12 V/9 Ah *2 pcs                                                |
|            | Recharge Time            | 6-8 hours recover to 90% capacity                               |
| Indicator  | Display                  | LCD Screen                                                      |
|            |                          | Input Voltage, Output Voltage, Battery capacity, load level     |
|            | Alarm                    | Charging Mode (DC mode): Sounding every 8 seconds               |
|            |                          | Low Battery: Sounding every second                              |
|            |                          | Overloading Mode: Sounding every 0.5 seconds                    |
|            |                          | Fault: Continuously sounding                                    |
| Interface  | Communicate<br>Ports     | USB                                                             |
| Protection | Full Protection          | Surge protection, Overload protection, Short circuit protection |
| General    | Operating<br>Temperature | 0 °C to 40 °C (32 °F to 104 °F)                                 |
|            | Operating<br>Humidity    | 30% to 90% (non-condensing)                                     |
|            | Dimension                | 345 mm × 122 mm × 192 mm (13.58" × 4.80" × 7.56")               |
|            | Weight                   | Approx. 11 kg (24.3 lb)                                         |