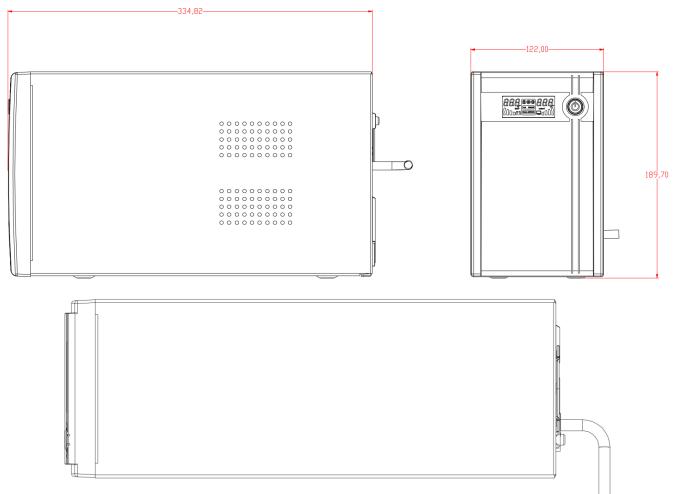

#### Dimension

# Specification

| Model      |                          | DS-UPS2000                                                      |
|------------|--------------------------|-----------------------------------------------------------------|
| Power      | UPS Capacity             | 2000 VA / 1200 W                                                |
| Input      | Input Voltage<br>Range   | 140 VAC to 290 VAC                                              |
|            | Input<br>Frequency       | 50/60 Hz                                                        |
| Output     | Output<br>Voltage Range  | 210 VAC to 235 VAC                                              |
|            | Output<br>Frequency      | 50 Hz ± 0.5 Hz                                                  |
|            | Transfer Time            | ≤ 10 ms                                                         |
|            | Waveform                 | PWM                                                             |
| Battery    | Battery Type             | 12 V/9 Ah *2 pcs                                                |
|            | Recharge Time            | 6-8 hours recover to 90% capacity                               |
| Indicator  | Display                  | LCD Screen                                                      |
|            |                          | Input Voltage, Output Voltage, Battery capacity, load level     |
|            | Alarm                    | Charging Mode (DC mode): Sounding every 8 seconds               |
|            |                          | Low Battery: Sounding every second                              |
|            |                          | Overloading Mode: Sounding every 0.5 seconds                    |
|            |                          | Fault: Continuously sounding                                    |
| Interface  | Communicate<br>Ports     | USB                                                             |
| Protection | Full Protection          | Surge protection, Overload protection, Short circuit protection |
| General    | Operating<br>Temperature | 0 °C to 40 °C (32 °F to 104 °F)                                 |
|            | Operating<br>Humidity    | 30% to 90% (non-condensing)                                     |
|            | Dimension                | 345 mm × 122 mm × 192 mm (13.58" × 4.80" × 7.56")               |
|            | Weight                   | Approx. 11 kg (24.3 lb)                                         |